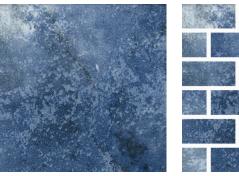

**OLYMPIC 6X6** 

**OLYMPIC 1X2** 

**CONGO 6X6** 

**CONGO 1X2** 



**AMAZON 6X6** 

**AMAZON 1X2** 

#### **APPLICATIONS**

| USE                 | WALLS      | BACKSPLASH  | SHOWER     | POOLS/     |
|---------------------|------------|-------------|------------|------------|
| USE                 | WALLS      | BACKSFEASII | WALLS      | SPA        |
| RESIDENTIAL         | $\bigcirc$ | $\bigcirc$  | $\bigcirc$ | $\bigcirc$ |
| COMMERCIAL          | $\bigcirc$ | $\bigcirc$  | $\bigcirc$ | $\bigcirc$ |
| LIGHT<br>COMMERCIAL | $\oslash$  | $\bigcirc$  | $\bigcirc$ | $\bigcirc$ |

## PACKING INFORMATION

| SIZE    | PCS/<br>CARTON | SF/CARTON | CARTONS/<br>PALLET |
|---------|----------------|-----------|--------------------|
| 6x6     | 44             | 11        | 64                 |
| 6x6 SBN | 44             | -         | -                  |
| SIZE